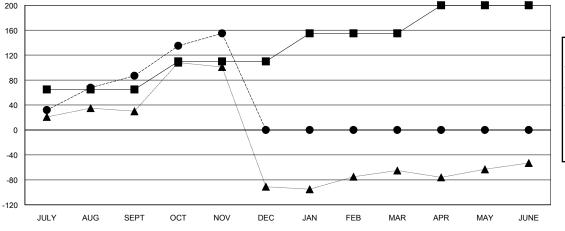

## GOALS AND ACTUAL NEW CLUBS CUMULATIVE

| DROPPED CLUBS: 0 |     |
|------------------|-----|
| DROPPED MEMBERS  |     |
| DECEASED         | 4   |
| CLUB CANCELLED   | 0   |
| OTHER            | 122 |
| TOTAL            | 126 |