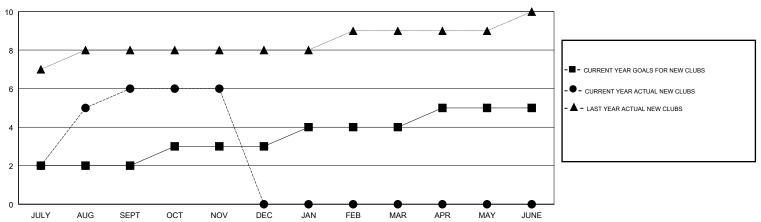

## GOALS AND ACTUAL NEW CLUBS CUMULATIVE

| DROPPED CLUBS: 0 |     |
|------------------|-----|
| DROPPED MEMBERS  |     |
| DECEASED         | 4   |
| CLUB CANCELLED   | 0   |
| OTHER            | 122 |
| TOTAL            | 126 |